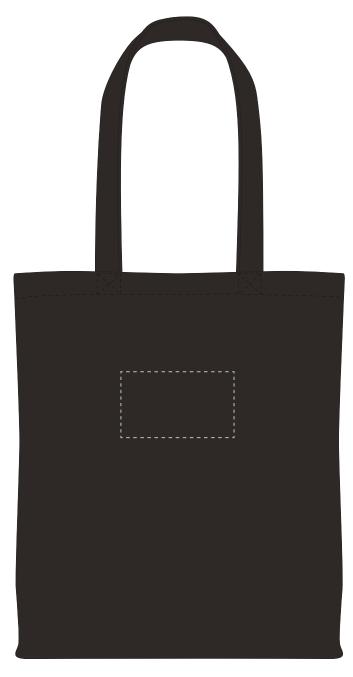

## MADERIA THREAD COLOUR

Colour 1

Colour 2

Colour 3

Colour 4

ARTWORK SCALE 25%

Product Image for visualisation - colours may vary

## The dashed line is to demonstrate print area and will not appear on your printed item

| ARTWORK SCALE 100%<br>Max print area: 120mm x 70mm |   |
|----------------------------------------------------|---|
|                                                    |   |
|                                                    |   |
|                                                    |   |
|                                                    |   |
|                                                    | ! |